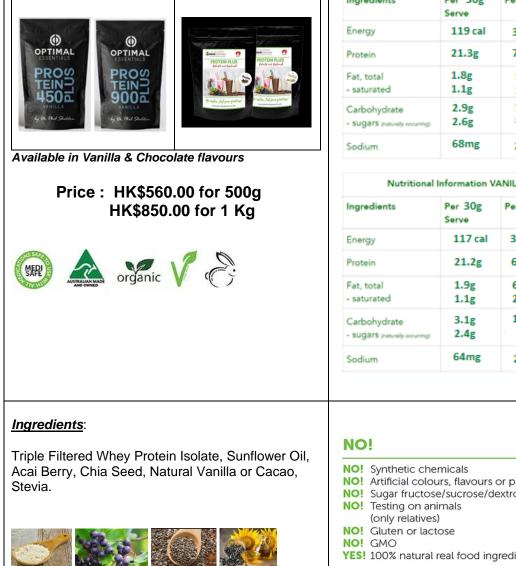

| Immune Support                                                                                |                                                       |                  |                | For Immune support & recovery                                                                                                                                                                                       |
|-----------------------------------------------------------------------------------------------|-------------------------------------------------------|------------------|----------------|---------------------------------------------------------------------------------------------------------------------------------------------------------------------------------------------------------------------|
|                                                                                               | Nutriti                                               | onal Information |                | Start your day strong with this comprehensive and complete immune strengthening superfood blend. Rich in nutrients to help                                                                                          |
|                                                                                               | Ingredients                                           | Per 10g Serve    | Per 100g       | invigorate, revitalise, strengthen and support your immune<br>system, high in antioxidants to help purify your body of toxins and                                                                                   |
| Optimal                                                                                       | Energy                                                | 195 kj           | 1953kj         | help support a healthy gut and wellbeing.                                                                                                                                                                           |
| immune<br>Buppbork                                                                            | Protein                                               | 3.5g             | 35.2g          | Immune is ideal for people with high stress or frequent illness, it<br>can help boost your energy, fight mental and physical fatigue,<br>improve your stemine and revitalize your could                             |
|                                                                                               | Fat, total<br>- saturated                             | 2.3g<br>1.2g     | 23.1g<br>12.3g | improve your stamina and revitalise your soul !<br><u>Why you'll love it</u> :                                                                                                                                      |
|                                                                                               | Carbohydrate<br>- sugars (naturally occurring)        | 2.4g<br>1.8g     | 24.1g<br>18.3g | <ul> <li>Packed full of nutrient dense superfoods</li> <li>Enhance immune system</li> </ul>                                                                                                                         |
| Price : HK\$560.00                                                                            | Sodium                                                | 16mg             | 164mg          | <ul> <li>Revitalising and invigorating</li> <li>High in antioxidants to help purify your body of toxins</li> </ul>                                                                                                  |
| Organic V                                                                                     |                                                       |                  |                | <ul> <li>Ideal for people with high stress or frequent illness</li> <li>Safe with all medication and safe for diabetics</li> <li>Non-GMO, Gluten free and Low allergen</li> <li>Suitable for vegetarians</li> </ul> |
|                                                                                               |                                                       |                  |                | We use a combination of certified organic and organically-grown ingredients.                                                                                                                                        |
| Ingredients:                                                                                  | NO!                                                   |                  |                | <u>HOW TO USE</u> :                                                                                                                                                                                                 |
| Whey Protein Isolate, Whole Milk Powder,<br>Micellar Casein, Golden Pea Protein, Coconut Oil, | NO! Synthetic chemical<br>NO! Artificial colours, fla |                  |                | Mix 1-2 teaspoon(5-10g) in half glass water once daily in the                                                                                                                                                       |
| Wild Green Oats, Natural Vanilla, Monk Fruit                                                  | NO! Sugar fructose/suc<br>NO! Testing on animals      | rose/dextrose    | es             | morning. Stir well or blend in our blender shaker for a smoother mix.                                                                                                                                               |
|                                                                                               | (only relatives) NO! Gluten or lactose                |                  |                | All our products can be safely combined or added to your favourite                                                                                                                                                  |
|                                                                                               | NO! GMO<br>YES! 100% natural real fo                  | ood ingredients  |                | smoothie recipe.                                                                                                                                                                                                    |
|                                                                                               |                                                       |                  |                | Bake : You can add it to cookies, muffins, brownies, energy bars or protein balls.                                                                                                                                  |